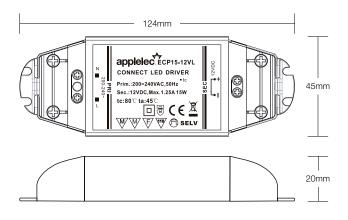

## **Dimensions**

## Specification

| MODEL        | ECP15-12VL                   |                                                                                                     |
|--------------|------------------------------|-----------------------------------------------------------------------------------------------------|
| OUTPUT       | RATED VOLTAGE                | 12V                                                                                                 |
|              | VOLTAGE ACCURACY             | ±5%                                                                                                 |
|              | CURRENT RANGE                | 0-1.25A                                                                                             |
|              | RATED POWER                  | 15W                                                                                                 |
| INPUT        | VOLTAGE RANGE                | 180-264VAC                                                                                          |
|              | FREQUENCY RANGE              | 50-60Hz                                                                                             |
|              | POWER FACTOR                 | ≥0.5                                                                                                |
|              | EFFICIENCY                   | ≥82%                                                                                                |
|              | INRUSH CURRENT (typ.)        | 70A at 230VAC                                                                                       |
|              | NO LOAD POWER<br>CONSUMPTION | <0.3W                                                                                               |
| PROTECTION   | SHORT CIRCUIT                | Hiccup mode, recovers automatically after fault condition is removed                                |
|              | OVERLOAD                     | >110% rated output power<br>Hiccup mode, recovers automatically<br>after fault condition is removed |
| ENVIRONMENT  | WORKING TEMP                 | -20°C – 45°C                                                                                        |
|              | WORKING HUMIDITY             | 45-85%                                                                                              |
| SAFETY & EMC | SAFETY STANDARDS             | EN61347-1, EN6147-2-13                                                                              |
|              | EMC EMISSION                 | EN55015                                                                                             |
|              | EMC IMMUNITY                 | EN61547                                                                                             |
| OTHER        | DIMENSIONS                   | 124 x 45 x 20mm                                                                                     |